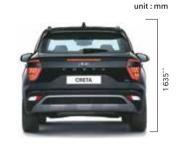

### **Dimensions**

### **Technical specifications**

| Items                  | 1.5   MPi petrol                                             | 1.5   U2 CRDi diesel                  |  |  |  |  |  |  |
|------------------------|--------------------------------------------------------------|---------------------------------------|--|--|--|--|--|--|
| Dimensions             |                                                              |                                       |  |  |  |  |  |  |
| Overall length (mm)    | 4.3                                                          | 00                                    |  |  |  |  |  |  |
| Overall width (mm)     | 1790                                                         |                                       |  |  |  |  |  |  |
| Overall height (mm)    | 163                                                          | 35^^                                  |  |  |  |  |  |  |
| Wheelbase (mm)         | 2 610                                                        |                                       |  |  |  |  |  |  |
| Fuel tank capacity (I) | 5                                                            | 0                                     |  |  |  |  |  |  |
| Engine                 |                                                              |                                       |  |  |  |  |  |  |
| Configuration          | 4 cylinders, 16 valves                                       | 4 cylinders, 16 valves                |  |  |  |  |  |  |
| Cam type               | DO                                                           | HC                                    |  |  |  |  |  |  |
| Displacement (cm³)     | 1 497                                                        | 1493                                  |  |  |  |  |  |  |
| Max. power             | 84.4 kW (115 PS) /<br>6 300 r/min                            | 85 kW (116 PS) /<br>4 000 r/min       |  |  |  |  |  |  |
| Max. torque            | 143.8 Nm (14.7 kgm) /<br>4 500 r/min                         | 250 Nm (25.5 kgm<br>1 500 - 2 750 r/m |  |  |  |  |  |  |
| Transmission           |                                                              |                                       |  |  |  |  |  |  |
| Туре                   | 6-speed manual<br>intelligent variable<br>transmission (IVT) | 6-speed manual<br>6-speed automatic   |  |  |  |  |  |  |
| Suspension             |                                                              |                                       |  |  |  |  |  |  |
| Front                  | McPherson strut with coil spring                             |                                       |  |  |  |  |  |  |
| Rear                   | Coupled torsion beam axle                                    |                                       |  |  |  |  |  |  |
| Brakes                 |                                                              |                                       |  |  |  |  |  |  |
| Front                  | Disc                                                         |                                       |  |  |  |  |  |  |
| Rear                   | Disc                                                         |                                       |  |  |  |  |  |  |
| Tyre                   |                                                              |                                       |  |  |  |  |  |  |
|                        | 205 / 65 R16 (D=405                                          | .6 mm) steel (E,EX)                   |  |  |  |  |  |  |
| Size                   | 205 / 65 R16 (D=405.6 mm) styled wheel (S)                   |                                       |  |  |  |  |  |  |
|                        | 215 / 60 R17 (D=436.6 mm) alloy (SX, SX(O))                  |                                       |  |  |  |  |  |  |
| Spare wheel            | 205 / 65 R16 (D=40                                           | 5.6 mm) (all trims)                   |  |  |  |  |  |  |