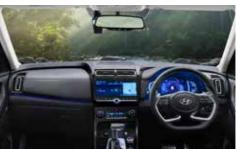

Driver rear view monitor

Rear seat headrest cushion

Front row ventilated seats

Electric parking brake with auto hold

Auto healthy air purifier

Other features: Leather wrapped D-cut steering wheel | Leather TGS knob | Automatic headlamps | Smartphone wireless charger | Electro chromic mirror (ECM) | Door scuff plates - metallic | Rear window sunshade Power driver seat - 8 way | Cruise control | 60:40 split rear seat | 2-step reclining rear seat

Remote engine start/stop (AT & MT)

Remote air purifier on\*

Stolen vehicle tracking, notification & immobilization\*

Monthly health report

Connected car features in smart watch app\*

Voice operated open/close sunroof\*