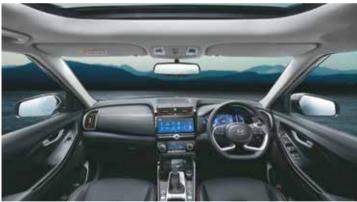

# The ultimate view.

Savor the awe inspiring beauty all around when you get in Hyundai CRETA. The plush new interiors give you the advantage of extra comfort on every ride. Breathe in the wonders of nature and relish exquisite scenic views as you make your way across all-terrains of life.

Driver rear view monitor

Rear seat headrest cushion

Front row ventilated seats

Electric parking brake with auto hold

Auto healthy air purifier

Other features: Leather wrapped D-cut steering wheel | Leather TGS knob | Automatic headlamps | Smartphone wireless charger | Electro chromic mirror (ECM) | Door scuff plates - metallic | Rear window sunshade Power driver seat - 8 way | Cruise control | 60:40 split rear seat | 2-step reclining rear seat

Remote engine start/stop (AT & MT)

Remote air purifier on\*

Stolen vehicle tracking, notification & immobilization\*

Monthly health report

Connected car features in smart watch app\*

Voice operated open/close sunroof\*

# The ultimate sound experience.

Immerse yourself and make every drive an ultimate driving experience with the powerful, precision tuned Bose Premium Sound System (8 speakers).