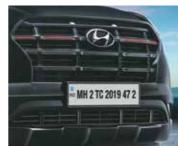

Rugged door cladding

Dashcam with dual camera

Black front grille with H logo

Premium all black interiors with light sage green coloured inserts

R17 (D=436.6 mm) black alloy with red front caliper

Exclusive Adventure Edition seats with light sage green piping

Black gloss radiator grille with red insert

Trio beam LED headlamps with crescent glow LED DRLs

Red front brake caliper

Black gloss front and rear skid plate

Black gloss C-pillar garnish

LED tail lamps