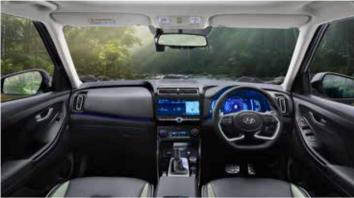

# The ultimate view.

Savor the awe inspiring beauty all around when you get in Hyundai CRETA. The plush new interiors give you the advantage of extra comfort on every ride. Breathe in the wonders of nature and relish exquisite scenic views as you make your way across all-terrains of life.

Driver rear view monitor

Rear seat headrest cushion

Front row ventilated seats

Electric parking brake with auto hold

Auto healthy air purifier

Other features: Leather wrapped D-cut steering wheel | Leather TGS knob | Automatic headlamps | Smartphone wireless charger | Electro chromic mirror (ECM) | Door scuff plates - metallic | Rear window sunshade Power driver seat - 8 way | Cruise control | 60:40 split rear seat | 2-step reclining rear seat