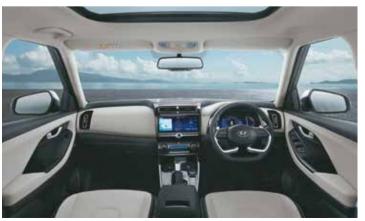

# The ultimate view.

Savor the awe inspiring beauty all around when you get in Hyundai CRETA. The plush new interiors give you the advantage of extra comfort on every ride. Breathe in the wonders of nature and relish exquisite scenic views as you make your way across all-terrains of life.

Driver rear view monitor

Rear seat headrest cushion

Front row ventilated seats

Electric parking brake with auto hold

Auto healthy air purifier

Other features: Leather wrapped D-cut steering wheel | Leather TGS knob | Automatic headlamps | Smartphone wireless charger | Electro chromic mirror (ECM) | Door scuff plates - metallic | Rear window sunshade Power driver seat - 8 way | Cruise control | 60:40 split rear seat | 2-step reclining rear seat