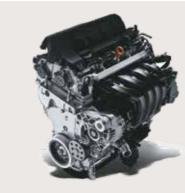

# The ultimate performance.

With the 1.51 petrol and 1.51 diesel BS6 engines under the hood, Hyundai CRETA delivers a power packed performance on every terrain. Be it on the road or off it, Hyundai CRETA has the dynamism to go the distance.

Drive mode select (eco, comfort & sport)

addle shifters

1.5 I MPi petrol engine BS6

Max power **84.4** kW (115 PS) / 6 300 r/min

Max torque **143.8** Nm (14.7 kgm) / 4 500 r/min

6-speed manual & intelligent variable transmission (IVT)