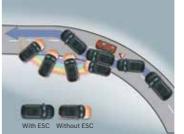

# The ultimate safety package standard across all variants.

The strong body structure with redefined standards of safety, ensure a secure drive for you and your family every time you hit the road.

Electronic stability control (ESC)

Vehicle stability management (VSM)

II wheel disc brakes

Hill start assist control (HAC)

Strong body structure with AHSS

Child seat anchor (ISOFIX)

Tyre pressure monitoring system: Highline

Other standard safety features: Rear parking sensors | Speed alert system | Impact sensing auto door unlock | Speed sensing auto door lock | ESS