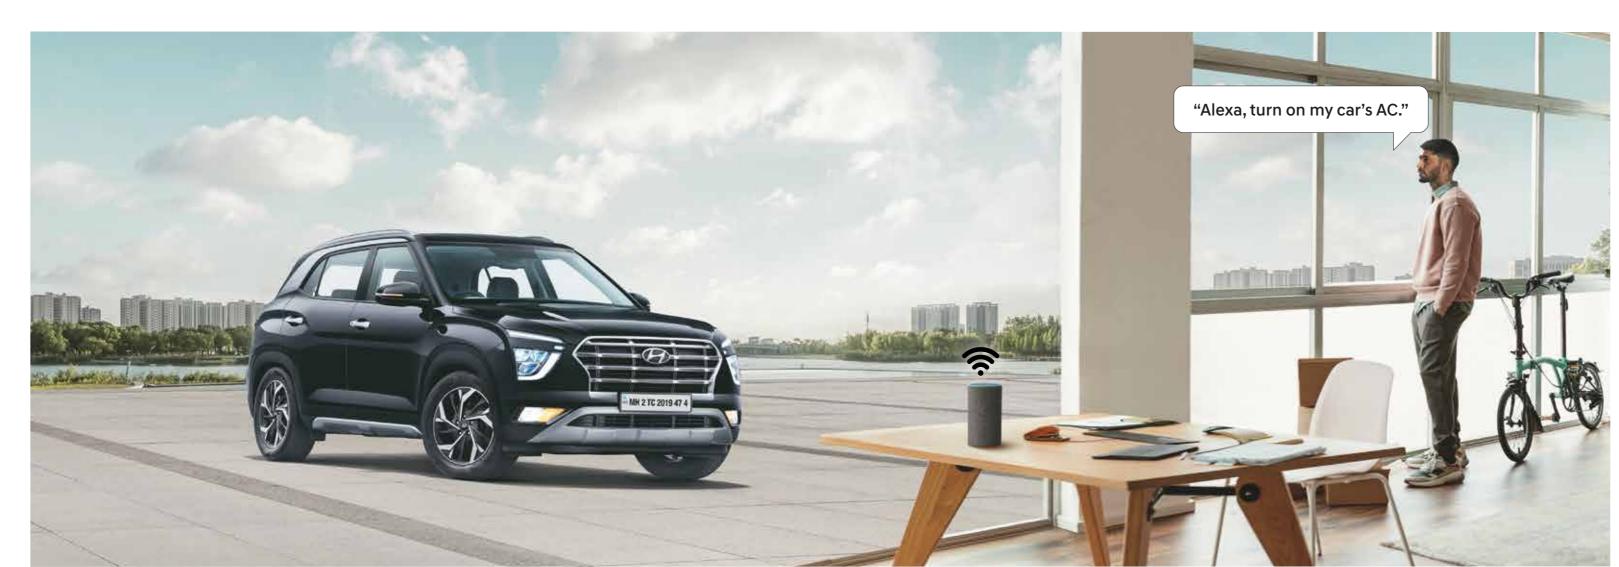

Remote engine start/stop (AT & MT)

Remote air purifier on\*

Stolen vehicle tracking, notification & immobilization\*

Monthly health report

Connected car features in smart watch app\*

Voice operated open/close sunroof\*