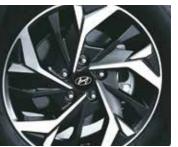

Rugged door cladding

Dashcam with dual camera

Black front grille with H logo

Premium all black interiors with light sage green coloured inserts

R17 (D=436.6 mm) black alloy with red front caliper

Exclusive Adventure Edition seats with light sage green piping

## **Key features**

| Variant                                                                                                                    |                                                                     | E      | EX  | S      | S+<br>Knight | SX     | Adventure<br>Edition | SX(O)  | SX(O)<br>Knight<br>Edition | SX(O)<br>Adventure<br>Edition |
|----------------------------------------------------------------------------------------------------------------------------|---------------------------------------------------------------------|--------|-----|--------|--------------|--------|----------------------|--------|----------------------------|-------------------------------|
| Engine & trim plan                                                                                                         | MT                                                                  |        |     |        |              | •      |                      | -      |                            |                               |
| 1.5 l petrol MPi                                                                                                           | IVT                                                                 | -      |     | -      |              | •      |                      | •      | •                          | •                             |
| 1.5 I diesel CRDi                                                                                                          | MT                                                                  | •      | •   | •      | •            | •      | -                    | •      | -                          | -                             |
| Safety                                                                                                                     | AT                                                                  |        | -   | -      | -            | -      | -                    | •      | •                          | -                             |
| Rear disc brakes                                                                                                           |                                                                     | S      | S   | S      | S            | S      | S                    | S      | S                          | S                             |
| Airbags                                                                                                                    | Driver & passenger                                                  |        | S   | S      | S            | S      | S                    | S      | S                          | S                             |
| -                                                                                                                          | Side & curtain                                                      | S      | S   | S      | S            | S      | S                    | S      | S                          | S                             |
| ABS with EBD<br>Electronic stability control (                                                                             | ESC)                                                                | S<br>S | S   | S<br>S | S            | S<br>S | S                    | S<br>S | S                          | S<br>S                        |
| Vehicle stability manageme                                                                                                 |                                                                     | S      | S   | S      | S            | S      | S                    | S      | S                          | S                             |
| Hill start assist control (HAC                                                                                             |                                                                     | S      | S   | S      | S            | S      | S                    | S      | S                          | S                             |
| Tyre pressure monitoring sy                                                                                                |                                                                     | S      | S   | S      | S            | S      | S                    | S      | S                          | S                             |
| B 11 11                                                                                                                    | Rear parking sensors                                                | S      | S   | S      | S            | S      | S                    | S      | S                          | S                             |
| Parking assist                                                                                                             | Rear camera with steering adaptive<br>parking guidelines display    | -      | -   | S      | S            | S      | S                    | S      | S                          | S                             |
| Dashcam                                                                                                                    | parking gardennes display                                           | -      | -   | -      | -            | -      | S                    | -      | -                          | S                             |
| Day/night inside rear view r                                                                                               |                                                                     | S      | S   | S      | S            | S      | S                    | -      | -                          | -                             |
| Electro chromic mirror (ECN                                                                                                |                                                                     | -      | -   | -      | -            | -      | -                    | S      | S                          | S                             |
| Front seat belts with preten                                                                                               |                                                                     | S      | S   | S      | S            | S      | S                    | S      | S                          | S                             |
| Height adjustable front seat<br>3 Point seat belts (all seats)                                                             | beits                                                               | S<br>S | S   | S<br>S | S            | S<br>S | S                    | S<br>S | S                          | S                             |
| Emergency stop signal (ESS                                                                                                 | 3)                                                                  | S      | S   | S      | S            | S      | S                    | S      | S                          | S                             |
| Speed alert system                                                                                                         | ,                                                                   | S      | S   | S      | S            | S      | S                    | S      | S                          | S                             |
| Child seat anchor (ISOFIX)                                                                                                 |                                                                     | S      | S   | S      | S            | S      | S                    | S      | S                          | S                             |
| Impact sensing auto door u                                                                                                 | nlock                                                               | S      | S   | S      | S            | S      | S                    | S      | S                          | S                             |
| Lane change indicator                                                                                                      | adjustment                                                          | S      | S   | S      | S            | S      | S                    | -<br>S | -<br>S                     | -<br>S                        |
| Lane change indicator flash<br>Speed sensing auto door lo                                                                  |                                                                     | S      | S   | S      | S            | S      | S                    | S      | S                          | S                             |
| Front fog lamps                                                                                                            | U.S.                                                                | -      | -   | S      | S            | S      | S                    | S      | S                          | S                             |
| Rear defogger with timer                                                                                                   |                                                                     | -      | -   | S      | S            | S      | S                    | S      | S                          | S                             |
| Seatbelt reminder (all seats                                                                                               |                                                                     | S      | S   | S      | S            | S      | S                    | S      | S                          | S                             |
| Puddle lamps with welcome                                                                                                  | function                                                            | -      |     | -      |              | S      | S                    | S      | S                          | S                             |
| Immobilizer                                                                                                                |                                                                     | S      | S   | S      | S            | S<br>S | S                    | S      | S                          | S                             |
| Driver rear view monitor<br>Automatic headlamp                                                                             |                                                                     |        |     | S<br>S | S            | S      | S                    | S<br>S | S                          | S                             |
| Burglar alarm                                                                                                              |                                                                     | -      | -   | -      | -            | S      | S                    | S      | S                          | -                             |
| Dual horn                                                                                                                  |                                                                     | S      | S   | S      | S            | S      | S                    | S      | S                          | S                             |
| Central locking                                                                                                            |                                                                     | S      | S   | S      | S            | S      | S                    | S      | S                          | S                             |
| Exterior                                                                                                                   | P10 (P-405 C) Ctl                                                   |        |     | -      | -            | -      |                      | -      |                            | -                             |
|                                                                                                                            | R16 (D=405.6 mm) Steel wheel<br>R16 (D=405.6 mm) Styled steel wheel | S      | S   | S      |              |        |                      | - :    | - 1                        | - 1                           |
|                                                                                                                            | R16 (D=405.6 mm) Dark metal alloys                                  | -      | -   | -      | S            | -      |                      | -      | -                          | -                             |
| Wheels                                                                                                                     | R17 (D=436.6 mm) Clean silver alloys                                | -      | -   | -      |              | S      |                      | -      | -                          | -                             |
|                                                                                                                            | R17 (D=436.6 mm) Dark metal alloys                                  | -      | -   | -      | -            | -      | -                    | -      | -                          | S                             |
|                                                                                                                            | R17 (D=436.6 mm) Black alloys                                       | -      | -   | -      | -            | -      | S                    |        | -                          | S                             |
| Front red brake caliper                                                                                                    | R17 (D=436.6 mm) Diamond cut alloys                                 | -      | -   | -      | -            | -      | -<br>S               | S      | -                          | -<br>S                        |
| Exclusive Adventure Badgir                                                                                                 | na                                                                  | -      |     |        |              | -      | S                    |        |                            | S                             |
|                                                                                                                            | Silver                                                              | -      | S   | S      | -            | S      |                      | S      | -                          | -                             |
| Front & rear skid plate                                                                                                    | Black gloss                                                         | -      | -   | -      | S            | -      | S                    | -      | S                          | S                             |
| A-pillar piano black glossy f                                                                                              | inish                                                               | S      | S   | S      | S            | S      | S                    | S      | S                          | S                             |
| B-pillar black-out tape^                                                                                                   | Cilver                                                              | S      | S   | S      | S            | S      | S                    | S      | S                          | S                             |
| Lightening arch<br>C-pillar                                                                                                | Silver<br>Black gloss                                               | S      | S - | S      | S            | S      | S                    | S      | S                          | S                             |
| Rugged door cladding                                                                                                       | Black gloss                                                         | -      |     | -      | -            | -      | S                    |        | -                          | S                             |
| Bi-functional projector head                                                                                               | dlamps                                                              | S      | S   | S      | -            | -      | -                    | -      | -                          | -                             |
| Trio beam LED headlamps                                                                                                    |                                                                     | -      | -   | -      | S            | S      | S                    | S      | S                          | S                             |
| LED positioning lamps                                                                                                      |                                                                     | S      | S   | S      | S            | S      | S                    | S      | S                          | S                             |
| Crescent glow LED DRL                                                                                                      |                                                                     | -      | -   | -<br>S | S            | S      | S                    | S      | S                          | S                             |
| LED tail lamps                                                                                                             | Silver                                                              |        |     | S      | S            | S<br>S | S                    | S<br>S | S                          | S -                           |
| Integrated roof rails                                                                                                      | Black gloss                                                         |        |     | -      | S            | -      | S                    | -      | S                          | S                             |
|                                                                                                                            | Black                                                               | S      | S   | -      |              | -      | -                    | -      |                            | -                             |
| Signature cascading grille                                                                                                 | Black gloss with red inserts                                        | -      | -   | -      | S            | -      | -                    | -      | S                          | -                             |
|                                                                                                                            | Black gloss                                                         | -      | -   | -      | -            | -      | S                    | -      | -                          | S                             |
| Darki antoni direttana biran                                                                                               | Chrome                                                              | -      | -   | S      | -            | S      | -                    | S      | -                          | -                             |
| Body colour dual tone bum<br>Outside                                                                                       | Body colour                                                         | S<br>S | S   | S<br>S | S            | S -    | S                    | S -    | S                          | S<br>S                        |
| door handles                                                                                                               | Chrome                                                              | -      | -   | -      | -            | S      | -                    | S      | -                          | -                             |
|                                                                                                                            | Body colour                                                         | S      | S   | S      | -            | S      | -                    | S      | -                          | -                             |
| ORVM                                                                                                                       | Black gloss                                                         | -      | -   | -      | S            | -      | S                    | -      | S                          | S                             |
| Side sill garnish                                                                                                          | Silver colour                                                       | -      | S   | S      | -            | S      | -                    | S      | -                          | -                             |
| Antenna                                                                                                                    | Black gloss                                                         | -<br>S | -   | -      | S -          | -      | S -                  | -      | S -                        | S                             |
|                                                                                                                            | Micro roof Shark fin Body coloured                                  | -      | S   | S      |              | S      |                      | S      |                            | -                             |
|                                                                                                                            | Shark fin Body coloured Black                                       |        | -   | -      | S            | -      | S                    | -      | S                          | S                             |
| LED turn indicators on outside mirrors                                                                                     |                                                                     | -      | S   | S      | S            | S      | S                    | S      | S                          | S                             |
| Aerodynamic rear spoiler                                                                                                   |                                                                     | S      | S   | S      | S            | S      | S                    | S      | S                          | S                             |
| Interior                                                                                                                   | urod incorts                                                        |        |     |        | c            |        | c                    |        | c                          | c                             |
| All-black interiors with coloured inserts                                                                                  |                                                                     | -<br>S | S   | S      | S -          | S      | S -                  | S      | S -                        | S -                           |
| Two tone black & aroign int                                                                                                | Two tone black & greige interiors                                   |        | -   | -      |              | S      | S                    | S      | S                          | S                             |
|                                                                                                                            | ina                                                                 | -      |     |        |              |        |                      |        |                            |                               |
| Soothing blue ambient light                                                                                                |                                                                     |        | -   | S      | S            | S      | S                    | S      | S                          | S                             |
| Two tone black & greige into<br>Soothing blue ambient light<br>Inside door handles (metal to<br>Rear seat headrest cushion | finish)                                                             |        |     | S<br>- | S -          |        |                      |        |                            | S<br>S                        |