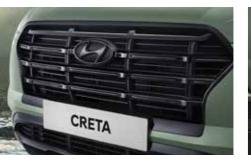

Rugged door cladding

Dashcam with dual camera

Black front grille with H logo

Premium all black interiors with light sage green coloured inserts

R17 (D=436.6 mm) black alloy with red front caliper

Exclusive Adventure Edition seats with light sage green piping

Black gloss radiator grille with red insert

Trio beam LED headlamps with crescent glow LED DRLs

Red front brake caliper

Black gloss front and rear skid plate

Black gloss C-pillar garnish

LED tail lamps