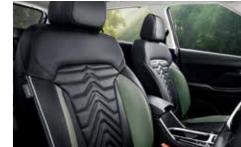

Rugged door cladding

Dashcam with dual camera

Black front grille with H logo

Premium all black interiors with light sage green coloured inserts

R17 (D=436.6 mm) black alloy with red front caliper

Exclusive Adventure Edition seats with light sage green piping

Driver rear view monitor

Rear seat headrest cushion

Front row ventilated seats

Electric parking brake with auto hold

Auto healthy air purifier

Other features: Leather wrapped D-cut steering wheel | Leather TGS knob | Automatic headlamps | Smartphone wireless charger | Electro chromic mirror (ECM) | Door scuff plates - metallic | Rear window sunshade Power driver seat - 8 way | Cruise control | 60:40 split rear seat | 2-step reclining rear seat