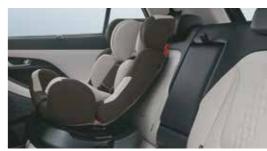

Driver rear view monitor

Rear seat headrest cushion

Front row ventilated seats

Electric parking brake with auto hold

Auto healthy air purifier

Other features: Leather wrapped D-cut steering wheel | Leather TGS knob | Automatic headlamps | Smartphone wireless charger | Electro chromic mirror (ECM) | Door scuff plates - metallic | Rear window sunshade Power driver seat - 8 way | Cruise control | 60:40 split rear seat | 2-step reclining rear seat