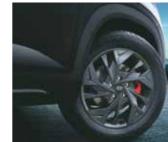

Rugged door cladding

Dashcam with dual camera

Black front grille with H logo

Premium all black interiors with light sage green coloured inserts

R17 (D=436.6 mm) black alloy with red front caliper

Exclusive Adventure Edition seats with light sage green piping