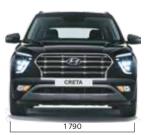

### **Dimensions**

### **Technical specifications**

| Items                  | 1.5   MPi petrol                                             | 1.5   U2 CRDi diesel                  |  |  |  |  |  |  |
|------------------------|--------------------------------------------------------------|---------------------------------------|--|--|--|--|--|--|
| Dimensions             |                                                              |                                       |  |  |  |  |  |  |
| Overall length (mm)    | 4.3                                                          | 00                                    |  |  |  |  |  |  |
| Overall width (mm)     | 1790                                                         |                                       |  |  |  |  |  |  |
| Overall height (mm)    | 163                                                          | 35^^                                  |  |  |  |  |  |  |
| Wheelbase (mm)         | 2 610                                                        |                                       |  |  |  |  |  |  |
| Fuel tank capacity (I) | 5                                                            | 0                                     |  |  |  |  |  |  |
| Engine                 |                                                              |                                       |  |  |  |  |  |  |
| Configuration          | 4 cylinders, 16 valves                                       | 4 cylinders, 16 valves                |  |  |  |  |  |  |
| Cam type               | DO                                                           | HC                                    |  |  |  |  |  |  |
| Displacement (cm³)     | 1 497                                                        | 1493                                  |  |  |  |  |  |  |
| Max. power             | 84.4 kW (115 PS) /<br>6 300 r/min                            | 85 kW (116 PS) /<br>4 000 r/min       |  |  |  |  |  |  |
| Max. torque            | 143.8 Nm (14.7 kgm) /<br>4 500 r/min                         | 250 Nm (25.5 kgm<br>1 500 - 2 750 r/m |  |  |  |  |  |  |
| Transmission           |                                                              |                                       |  |  |  |  |  |  |
| Туре                   | 6-speed manual<br>intelligent variable<br>transmission (IVT) | 6-speed manual<br>6-speed automatic   |  |  |  |  |  |  |
| Suspension             |                                                              |                                       |  |  |  |  |  |  |
| Front                  | McPherson strut with coil spring                             |                                       |  |  |  |  |  |  |
| Rear                   | Coupled torsion beam axle                                    |                                       |  |  |  |  |  |  |
| Brakes                 |                                                              |                                       |  |  |  |  |  |  |
| Front                  | Disc                                                         |                                       |  |  |  |  |  |  |
| Rear                   | Disc                                                         |                                       |  |  |  |  |  |  |
| Tyre                   |                                                              |                                       |  |  |  |  |  |  |
|                        | 205 / 65 R16 (D=405                                          | .6 mm) steel (E,EX)                   |  |  |  |  |  |  |
| Size                   | 205 / 65 R16 (D=405.6 mm) styled wheel (S)                   |                                       |  |  |  |  |  |  |
|                        | 215 / 60 R17 (D=436.6 mm) alloy (SX, SX(O))                  |                                       |  |  |  |  |  |  |
| Spare wheel            | 205 / 65 R16 (D=40                                           | 5.6 mm) (all trims)                   |  |  |  |  |  |  |