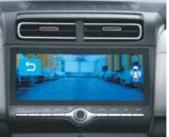

Driver rear view monitor

Rear seat headrest cushion

Front row ventilated seats

Electric parking brake with auto hold

Auto healthy air purifier

Other features: Leather wrapped D-cut steering wheel | Leather TGS knob | Automatic headlamps | Smartphone wireless charger | Electro chromic mirror (ECM) | Door scuff plates - metallic | Rear window sunshade Power driver seat - 8 way | Cruise control | 60:40 split rear seat | 2-step reclining rear seat