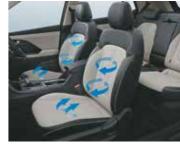

# The ultimate view.

Savor the awe inspiring beauty all around when you get in Hyundai CRETA. The plush new interiors give you the advantage of extra comfort on every ride. Breathe in the wonders of nature and relish exquisite scenic views as you make your way across all-terrains of life.

Driver rear view monitor

Rear seat headrest cushion

Front row ventilated seats

Electric parking brake with auto hold

Auto healthy air purifier

Other features: Leather wrapped D-cut steering wheel | Leather TGS knob | Automatic headlamps | Smartphone wireless charger | Electro chromic mirror (ECM) | Door scuff plates - metallic | Rear window sunshade Power driver seat - 8 way | Cruise control | 60:40 split rear seat | 2-step reclining rear seat