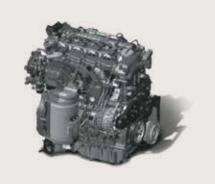

# The ultimate performance.

With the 1.51 petrol and 1.51 diesel BS6 engines under the hood, Hyundai CRETA delivers a power packed performance on every terrain. Be it on the road or off it, Hyundai CRETA has the dynamism to go the distance.

# 1.5 I U2 CRDi diesel engine BS6

Max power **85** kW (116 PS) / 4 000 r/min

Max torque **250** Nm (25.5 kgm) / 1500 - 2750 r/min

6-speed manual 6-speed automatic transmission