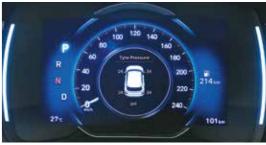

Vehicle stability management (VSM)

II wheel disc brakes

Hill start assist control (HAC)

Strong body structure with AHSS

Child seat anchor (ISOFIX)

Tyre pressure monitoring system: Highline

Other standard safety features: Rear parking sensors | Speed alert system | Impact sensing auto door unlock | Speed sensing auto door lock | ESS