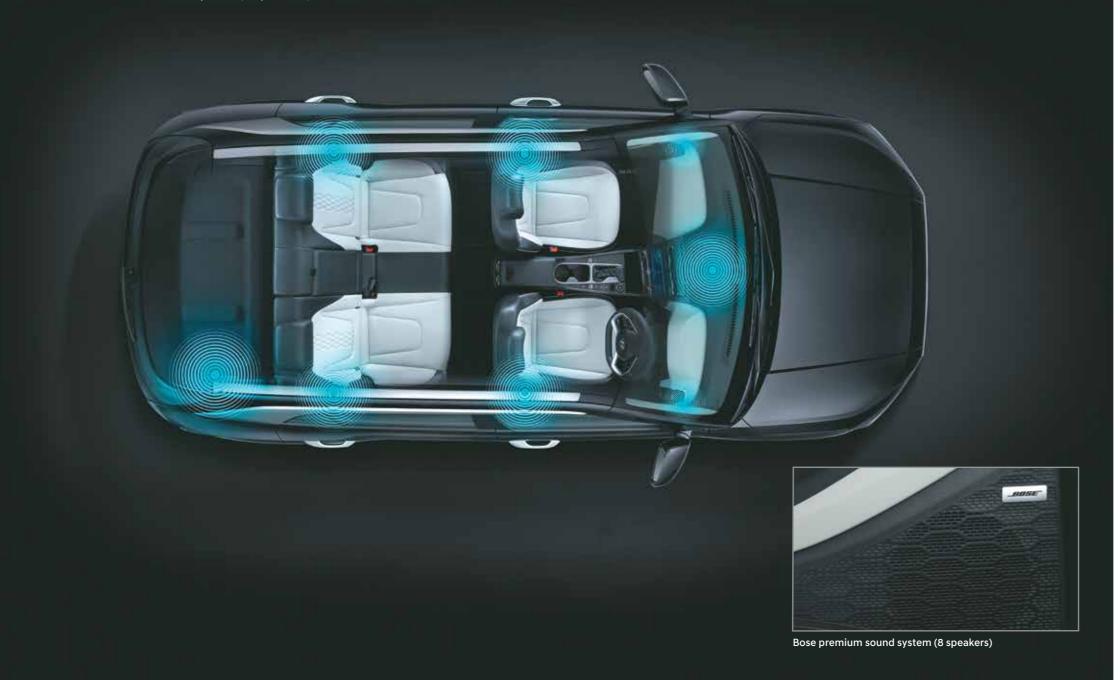

# The ultimate sound experience.

Immerse yourself and make every drive an ultimate driving experience with the powerful, precision tuned Bose Premium Sound System (8 speakers).