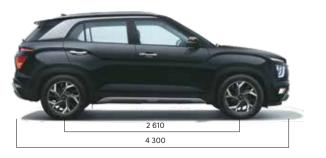

### **Dimensions**

### **Technical specifications**

| Items                  | 1.5   MPi petrol                                             | 1.5   U2 CRDi diesel                  |  |  |  |  |  |  |
|------------------------|--------------------------------------------------------------|---------------------------------------|--|--|--|--|--|--|
| Dimensions             |                                                              |                                       |  |  |  |  |  |  |
| Overall length (mm)    | 4.3                                                          | 00                                    |  |  |  |  |  |  |
| Overall width (mm)     | 1790                                                         |                                       |  |  |  |  |  |  |
| Overall height (mm)    | 163                                                          | 35^^                                  |  |  |  |  |  |  |
| Wheelbase (mm)         | 2 610                                                        |                                       |  |  |  |  |  |  |
| Fuel tank capacity (I) | 5                                                            | 0                                     |  |  |  |  |  |  |
| Engine                 |                                                              |                                       |  |  |  |  |  |  |
| Configuration          | 4 cylinders, 16 valves                                       | 4 cylinders, 16 valves                |  |  |  |  |  |  |
| Cam type               | DO                                                           | HC                                    |  |  |  |  |  |  |
| Displacement (cm³)     | 1 497                                                        | 1493                                  |  |  |  |  |  |  |
| Max. power             | 84.4 kW (115 PS) /<br>6 300 r/min                            | 85 kW (116 PS) /<br>4 000 r/min       |  |  |  |  |  |  |
| Max. torque            | 143.8 Nm (14.7 kgm) /<br>4 500 r/min                         | 250 Nm (25.5 kgm<br>1 500 - 2 750 r/m |  |  |  |  |  |  |
| Transmission           |                                                              |                                       |  |  |  |  |  |  |
| Туре                   | 6-speed manual<br>intelligent variable<br>transmission (IVT) | 6-speed manual<br>6-speed automatic   |  |  |  |  |  |  |
| Suspension             |                                                              |                                       |  |  |  |  |  |  |
| Front                  | McPherson strut with coil spring                             |                                       |  |  |  |  |  |  |
| Rear                   | Coupled torsion beam axle                                    |                                       |  |  |  |  |  |  |
| Brakes                 |                                                              |                                       |  |  |  |  |  |  |
| Front                  | Disc                                                         |                                       |  |  |  |  |  |  |
| Rear                   | Disc                                                         |                                       |  |  |  |  |  |  |
| Tyre                   |                                                              |                                       |  |  |  |  |  |  |
|                        | 205 / 65 R16 (D=405                                          | .6 mm) steel (E,EX)                   |  |  |  |  |  |  |
| Size                   | 205 / 65 R16 (D=405.6 mm) styled wheel (S)                   |                                       |  |  |  |  |  |  |
|                        | 215 / 60 R17 (D=436.6 mm) alloy (SX, SX(O))                  |                                       |  |  |  |  |  |  |
| Spare wheel            | 205 / 65 R16 (D=40                                           | 5.6 mm) (all trims)                   |  |  |  |  |  |  |