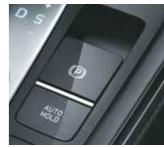

Driver rear view monitor

Rear seat headrest cushion

Front row ventilated seats

Electric parking brake with auto hold

Auto healthy air purifier

Other features: Leather wrapped D-cut steering wheel | Leather TGS knob | Automatic headlamps | Smartphone wireless charger | Electro chromic mirror (ECM) | Door scuff plates - metallic | Rear window sunshade Power driver seat - 8 way | Cruise control | 60:40 split rear seat | 2-step reclining rear seat